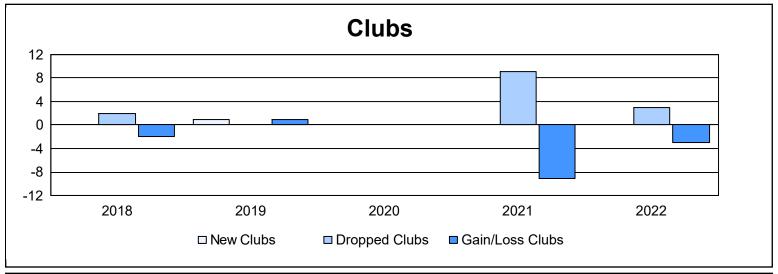

District 24 C

As of June 2022 Cumulative

| Year      | New<br>Clubs | Dropped<br>Clubs | Gain/<br>Loss<br>Clubs | New<br>Members | Charter<br>Members | Reinstate<br>Members | Transfer<br>Members | Total<br>Member<br>Added | Total<br>Members<br>Dropped | Gain/<br>Loss<br>Members |
|-----------|--------------|------------------|------------------------|----------------|--------------------|----------------------|---------------------|--------------------------|-----------------------------|--------------------------|
| 2017-2018 | 0            | 2                | -2                     | 155            | 0                  | 3                    | 9                   | 167                      | 231                         | -64                      |
| 2018-2019 | 1            | 0                | 1                      | 107            | 28                 | 3                    | 4                   | 142                      | 223                         | -81                      |
| 2019-2020 | 0            | 0                | 0                      | 98             | 1                  | 4                    | 1                   | 104                      | 167                         | -63                      |
| 2020-2021 | 0            | 9                | -9                     | 90             | 1                  | 4                    | 23                  | 118                      | 205                         | -87                      |
| 2021-2022 | 0            | 3                | -3                     | 84             | 0                  | 7                    | 6                   | 97                       | 192                         | -95                      |
| Average   | 0            | 3                | -3                     | 107            | 6                  | 4                    | 9                   | 126                      | 204                         | -78                      |